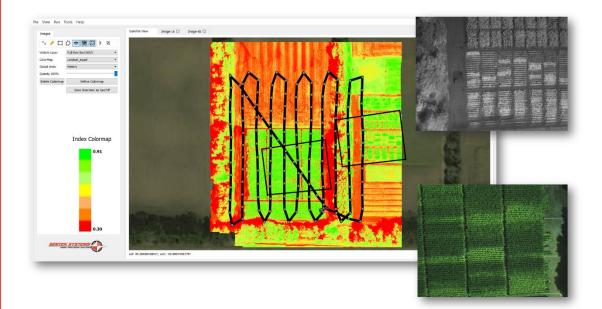

# **GEMS SOFTWARE**

View 2D Flight trajectory overlaid on satellite imagery and mosaics

Easily view RGB & NIR images with geolocation

2D mosaics for RGB, NIR, & RNDVI imagery

3D DEM elevation maps generated

Area tool with statistics, GPS markers, & distance tool

Boundary clipping

Computes Relative RNDVI or Absolute RNDVI using ILS sensor

Export layers to geotiffs, shapefiles, CSV, and metadata

Export measurements & areas to shapefile layers

#### Easy mosaic analysis Secure data • Fast processing • Accurate area tool

Analyze sub-images & mosaics with very accurate geolocation information. Add GPS markers, distance measurements and area statistics tools