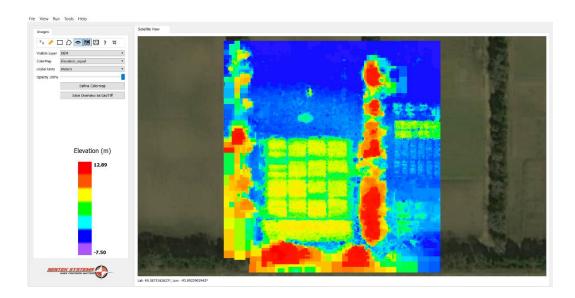

# **GEMS SOFTWARE**

View 2D Flight trajectory overlaid on satellite imagery and mosaics

Easily view RGB & NIR images with geolocation

2D mosaics for RGB, NIR, & RNDVI imagery

3D DEM elevation maps generated

Generates high quality 3D elevation maps for monitoring crop height & topography mapping