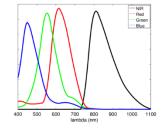

\*New Incident Light Sensor (ILS) for calibrated absolute vegetation indices

4.84" x 5.56" x 2.31" Takeoff weight: 338 grams

63mm x 29mm x 7mm Weight: 12 grams