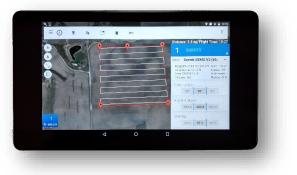

# **GEMS SOFTWARE**

View 2D Flight trajectory overlaid on satellite imagery and mosaics

Easily view RGB & NIR images with geolocation

2D mosaics for RGB, NIR, & RNDVI imagery

3D DEM elevation maps generated

Area tool with statistics, GPS markers, & distance tool

Boundary clipping

Computes Relative RNDVI or Absolute RNDVI using ILS sensor

Export layers to geotiffs, shapefiles, CSV, and metadata

Export measurements & areas to shapefile layers

#### Easy mosaic analysis Secure data • Fast processing • Accurate area tool

Analyze sub-images & mosaics with very accurate geolocation information. Add GPS markers, distance measurements and area statistics tools