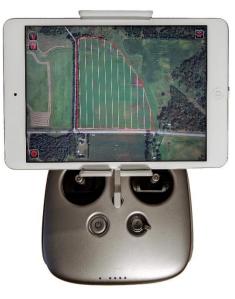

# **Inspire Ag Package**

- DJI quadcopter & Controller
  - Endurance: 18 minutes with
    GEMS payload & accessories
- DJI 4K camera
- Extra propellers
- Extra quadcopter battery
- GEMS multispectral camera & Incident Light Sensor
- GEMS post-processing software
- iPad & Sentek Drone Survey App for DJI. Plans and executes autonomous missions.
- Sentek Planner App
- Heavy pelican case with built in quick connect charging system
- Case has built-in 4 battery charging hub
- Inverter to power from car outlet

#### Pros:

- -Scalability to longer endurance missions with higher capacity batteries
- -Ability to quickly change multispectral camera with stock Inspire 4k camera